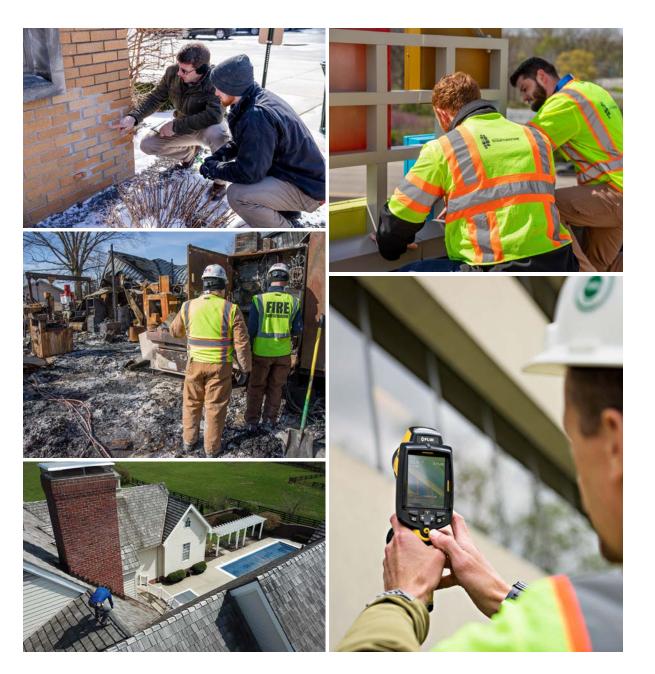

#### We'll handle your property or liability claim investigation 24/7, so you can rest easy.

Public- and private-sector clients have trusted American Structurepoint as their singlesource contact for first notice of loss through incident resolution. Our staff of licensed professional engineers, structural engineers, and architects work together from site investigation to writing and filing your report, so you're working with experts invested in you personally, from start to finish. We have the resources to service a wide variety of markets, as we specialize in investigative and forensic services for insurance companies, claims adjusters, property managers, building owners, individual owners, real estate professionals, attorneys, lenders, real estate investment trusts (REITs), public utilities, energy providers, and others.