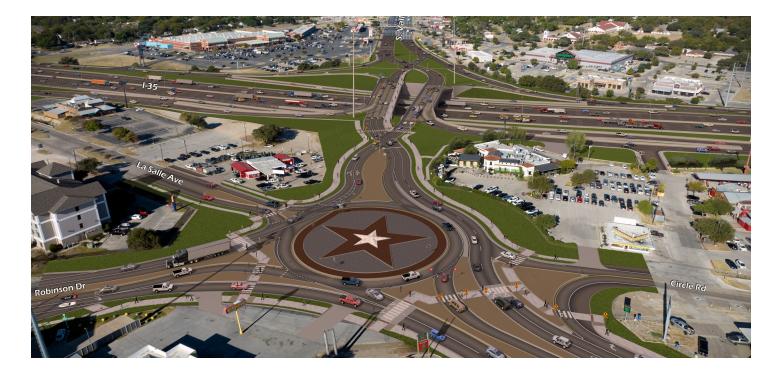

## PROJECT SPOTLIGHT

American Structurepoint excels in solving complex infrastructure challenges to improve the quality of life for the people and communities we serve. To enhance safety and improve traffic flow, a historic traffic circle in Waco, Texas, will be transformed into a modern roundabout. American Structurepoint led the design for this project in a growing community.

Built in 1935, the historic **Waco Traffic Circle** was one of the first traffic circles in Texas. Over the years, as traffic increased and I-35 was built, safety and congestion issues have occurred. The Texas Department of Transportation hired American Structurepoint to design upgrades to transform the circle into a full-functioning roundabout. Roundabouts are a proven solution to improve public safety, and our design will help preserve the existing traffic circle's historical features. This includes maintaining a Lone Star at the center of the roundabout.

Other improvements include better connection to the adjacent I-35 diverging diamond interchange, safer access to and from the roundabout, enhanced wayfinding, and improved drainage.

The roundabout will be reconstructed and built to accommodate future growth in the area. Better lane markings will help drivers navigate the roundabout more smoothly and reduce driver confusion and congestion. Adding crosswalks and sidewalks will improve pedestrian connectivity.